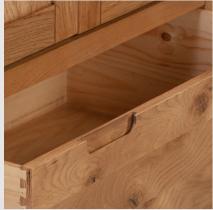

0mm

PLEASE NOTE THAT COLOURS/FINISHES SHOWN IN THIS BROCHURE ARE INTENDED AS A GUIDE ONLY. JTW PRODUCT RESERVES THE RIGHT TO CHANGE ANY PRODUCT AND SPECIFICATIONS GIVEN IN THIS BROCHURE.









Totally unique with soft curved edges, inset handles and exaggerated wood grain.

DINING

MILAN

PAIR OF CHAIR | ML 17

SIDEBOARD 2 DOOR | ML 01

L1030mm x W400mm x H860mm

L480mm xW510mm x H1040mm



LARGE DISPLAY CABINET | ML 12

L900mm x W370mm x H1950mm

FIXED TOP TABLE 140 X 90 | ML 18 LI400mm x W900mm x H780mm



SIDEBOARD WITH WINE RACK | ML 16

FIXED TOP TABLE 180 X 90 | ML 19 L1800mm x W900mm x H780mm

PLEASE NOTE THAT COLOURS/FINISHES SHOWN IN THIS BROCHURE ARE INTENDED AS A GUIDE ONLY. JTW PRODUCT RESERVES THE RIGHT TO CHANGE ANY PRODUCT AND SPECIFICATIONS GIVEN IN THIS BROCHURE.







Well crafted from a mix of solid oak and oak veneers.

## MILA BEDROOM

JTW | MILAN | BEDROOM

### PLEASE NOTE THAT COLOURS/FINISHES SHOWN IN THIS BROCHURE ARE INTENDED AS A GUIDE ONLY. JTW PRODUCT RESERVES THE RIGHT TO CHANGE ANY PRODUCT AND SPECIFICATIONS GIVEN IN THIS BROCHURE.



**4'6 BED | ML 23** L2060mm × W1450mm × H1050mm

**2+3 CHEST | ML 2 I** L450mm × W400mm × H990mm