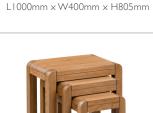

### MILAN LIVING

L900mm x W550mm x H500mm

TELEPHONE TABLE | ML 07

L400mm x W400mm x H765mm

STANDARD COFFEE TABLE WITH SHELF | ML 03

LARGE COFFEE TABLE WITH SHELF | ML 04

STANDARD TV UNIT | ML 08 L950mm x W400mm x H550mm