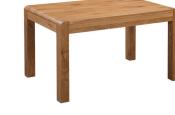

L900mm x W370mm x H1950mm

FIXED TOP TABLE 140 X 90 | ML 18 LI400mm x W900mm x H780mm

SIDEBOARD WITH WINE RACK | ML 16

FIXED TOP TABLE 180 X 90 | ML 19 L1800mm x W900mm x H780mm

PLEASE NOTE THAT COLOURS/FINISHES SHOWN IN THIS BROCHURE ARE INTENDED AS A GUIDE ONLY. JTW PRODUCT RESERVES THE RIGHT TO CHANGE ANY PRODUCT AND SPECIFICATIONS GIVEN IN THIS BROCHURE.