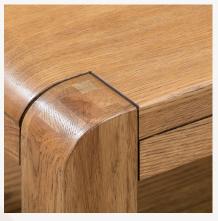

Totally unique with soft curved edges, inset handles and exaggerated wood grain.

DINING

MILAN

PAIR OF CHAIR | ML 17

SIDEBOARD 2 DOOR | ML 01

L1030mm x W400mm x H860mm

L480mm xW510mm x H1040mm

LARGE DISPLAY CABINET | ML 12