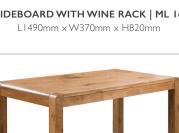

L900mm x W370mm x H1950mm

FIXED TOP TABLE 140 X 90 | ML 18 LI400mm x W900mm x H780mm

SIDEBOARD WITH WINE RACK | ML 16

FIXED TOP TABLE 180 X 90 | ML 19 L1800mm x W900mm x H780mm

PLEASE NOTE THAT COLOURS/FINISHES SHOWN IN THIS BROCHURE ARE INTENDED AS A GUIDE ONLY. JTW PRODUCT RESERVES THE RIGHT TO CHANGE ANY PRODUCT AND SPECIFICATIONS GIVEN IN THIS BROCHURE.