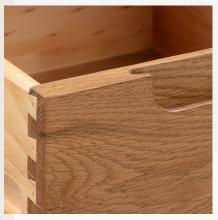

### LIVING | DINING | BEDROOM





## MILAN

# CONTENTS

- 03-04 MILAN | LIVING
- 05-06 MILAN | DINING
- 07-08 MILAN | BEDROOM









A combination of Scandinavian elements and rustic charm makes this a striking collection unlike any other.

03

### MILAN LIVING

L900mm x W550mm x H500mm

TELEPHONE TABLE | ML 07

L400mm x W400mm x H765mm

STANDARD COFFEE TABLE WITH SHELF | ML 03



LARGE COFFEE TABLE WITH SHELF | ML 04

STANDARD TV UNIT | ML 08 L950mm x W400mm x H550mm



LARGE CONSOL TABLE | ML 06



L540mm x W370mm x H500mm

PLEASE NOTE THAT COLOURS/FINISHES SHOWN IN THIS BROCHURE ARE INTENDED AS A GUIDE ONLY. JTW PRODUCT RESERVES THE RIGHT TO CHANGE ANY PRODUCT AND SPECIFICATIONS GIVEN IN THIS BROCHURE.









Totally unique with soft curved edges, inset handles and exaggerated wood grain.

DINING

MILAN

PAIR OF CHAIR | ML 17

SIDEBOARD 2 DOOR | ML 01

L1030mm x W400mm x H860mm

L480mm xW510mm x H1040mm



LARGE