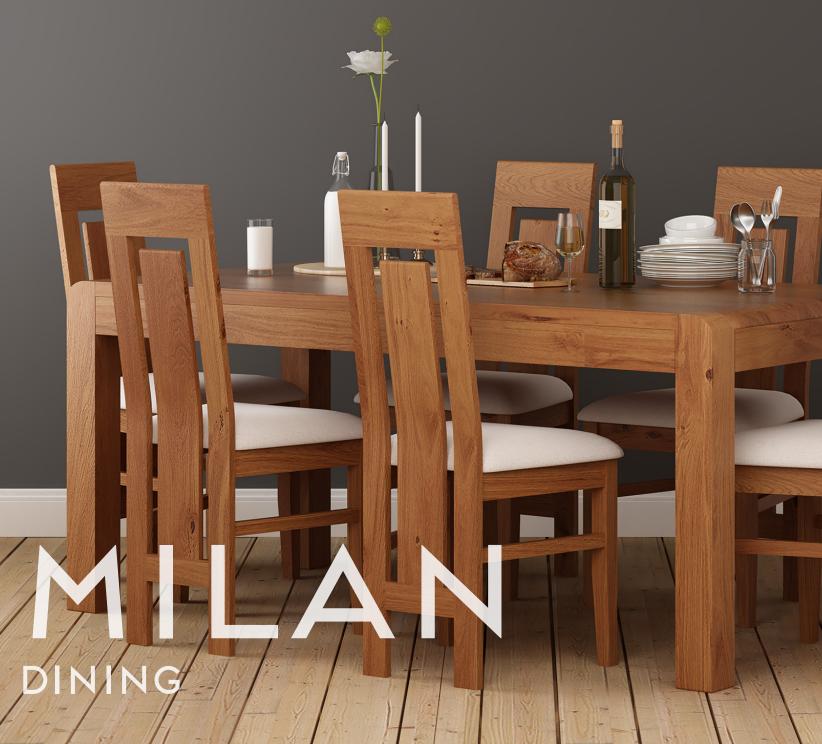

## MILAN

Totally unique with soft curved edges, inset handles and exaggerated wood grain.

DINING

MILAN

PAIR OF CHAIR | ML 17

SIDEBOARD 2 DOOR | ML 01

L1030mm x W400mm x H860mm

L480mm xW510mm x H1040mm

LARGE DISPLAY CABINET | ML 12

Well crafted from a mix of solid oak and oak veneers.