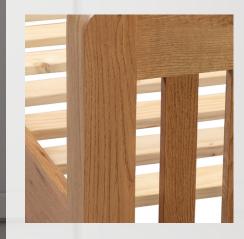

Totally unique with soft curved edges, inset handles and exaggerated wood grain.

DINING

MILAN

PAIR OF CHAIR | ML 17

SIDEBOARD 2 DOOR | ML 01

L1030mm x W400mm x H860mm

L480mm xW510mm x H1040mm

LARGE DISPLAY CABINET | ML 12

Well crafted from a mix of solid oak and oak veneers.