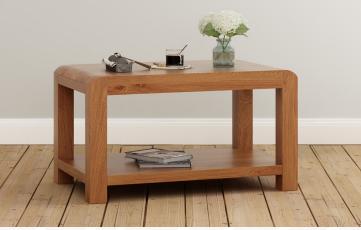

### MILAN LIVING

L900mm x W550mm x H500mm

TELEPHONE TABLE | ML 07

L400mm x W400mm x H765mm

STANDARD COFFEE TABLE WITH SHELF | ML 03

LARGE COFFEE TABLE WITH SHELF | ML 04

STANDARD TV UNIT | ML 08 L950mm x W400mm x H550mm