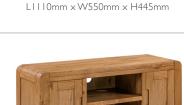

### MILAN LIVING

L900mm x W550mm x H500mm

TELEPHONE TABLE | ML 07

L400mm x W400mm x H765mm

STANDARD COFFEE TABLE WITH SHELF | ML 03

LARGE COFFEE TABLE WITH SHELF | ML 04

STANDARD TV UNIT | ML 08 L950mm x W400mm x H550mm