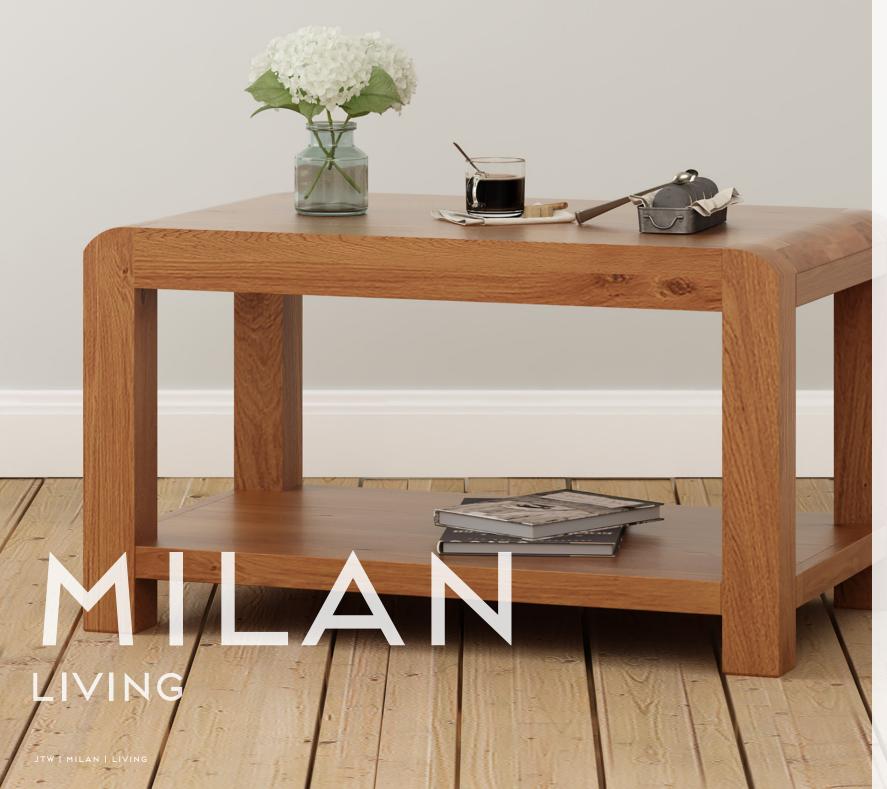

## MILAN

### MILAN LIVING

L900mm x W550mm x H500mm

TELEPHONE TABLE | ML 07

L400mm x W400mm x H765mm

STANDARD COFFEE TABLE WITH SHELF | ML 03

LARGE COFFEE TABLE WITH SHELF | ML 04

STANDARD TV UNIT | ML 08 L950mm x W400mm x H550mm