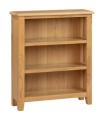

LOW BOOKCASE | MIL-05 L700mm x W820mm x H225mm

**LAMP TABLE | MIL-07** L400mm × W470mm × H360mm

NEST OF TABLES | MIL-08 L600mm × W500mm × H400mm

COFFEE TABLE | MIL-09 L900mm x W470mm x H550mm

LARGE SIDEBOARD | MIL-14 L1300mm x W850mm x H400mm