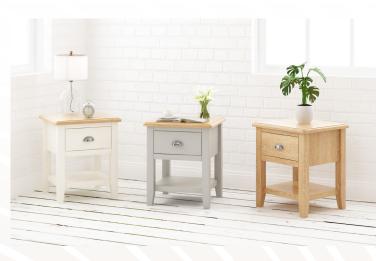

## MILA

A new range blending a contemporary finish with classic designs.

The Mila offers clean cut lines, a natural oak finish and chrome cup handles.

Also available in a calming grey and a soft just off white finish.