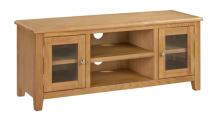

LARGE TV UNIT | MIL-18 L1200mm x W500mm x H400mm

BEDSIDE | MIL-P01 L420mm × W580mm × H350mm

CHEST 04 DRAWERS | MIL-P17 L700mm x W950mm x H400mm

**02 DOOR WARDROBE | MIL-P19** L900mm x W1830mm x H520mm

**4'6 LOW END BED | MIL-P22** L1510mm × W1100mm × H1980mm