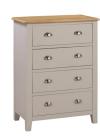

LARGE TV UNIT | MIL-18 L1200mm x W500mm x H400mm

BEDSIDE | MIL-P01 L420mm × W580mm × H350mm

CHEST 04 DRAWERS | MIL-P17 L700mm x W950mm x H400mm

**02 DOOR WARDROBE | MIL-P19** L900mm x W1830mm x H520mm

**4'6 LOW END BED | MIL-P22** L1510mm × W1100mm × H1980mm