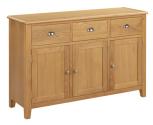

LOW BOOKCASE | MIL-05 L700mm x W820mm x H225mm

**LAMP TABLE | MIL-07** L400mm × W470mm × H360mm

NEST OF TABLES | MIL-08 L600mm × W500mm × H400mm

COFFEE TABLE | MIL-09 L900mm x W470mm x H550mm

LARGE SIDEBOARD | MIL-14 L1300mm x W850mm x H400mm