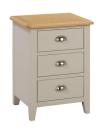

## MILA

A new range blending a contemporary finish with classic designs.

The Mila offers clean cut lines, a natural oak finish and chrome cup handles.

Also available in a calming grey and a soft just off white finish.