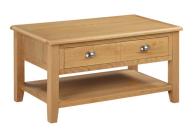

LOW BOOKCASE | MIL-05 L700mm x W820mm x H225mm

**LAMP TABLE | MIL-07** L400mm × W470mm × H360mm

NEST OF TABLES | MIL-08 L600mm × W500mm × H400mm

COFFEE TABLE | MIL-09 L900mm x W470mm x H550mm

LARGE SIDEBOARD | MIL-14 L1300mm x W850mm x H400mm