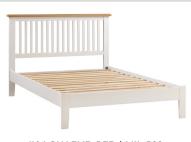

LARGE TV UNIT | MIL-18 L1200mm x W500mm x H400mm

BEDSIDE | MIL-P01 L420mm × W580mm × H350mm

CHEST 04 DRAWERS | MIL-P17 L700mm x W950mm x H400mm

**02 DOOR WARDROBE | MIL-P19** L900mm x W1830mm x H520mm

**4'6 LOW END BED | MIL-P22** L1510mm × W1100mm × H1980mm