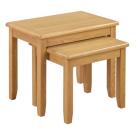

LOW BOOKCASE | MIL-05 L700mm x W820mm x H225mm

**LAMP TABLE | MIL-07** L400mm × W470mm × H360mm

NEST OF TABLES | MIL-08 L600mm × W500mm × H400mm

COFFEE TABLE | MIL-09 L900mm x W470mm x H550mm

LARGE SIDEBOARD | MIL-14 L1300mm x W850mm x H400mm