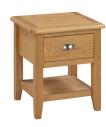

LARGE TV UNIT | MIL-18 L1200mm x W500mm x H400mm

BEDSIDE | MIL-P01 L420mm × W580mm × H350mm

CHEST 04 DRAWERS | MIL-P17 L700mm x W950mm x H400mm

**02 DOOR WARDROBE | MIL-P19** L900mm x W1830mm x H520mm

**4'6 LOW END BED | MIL-P22** L1510mm × W1100mm × H1980mm