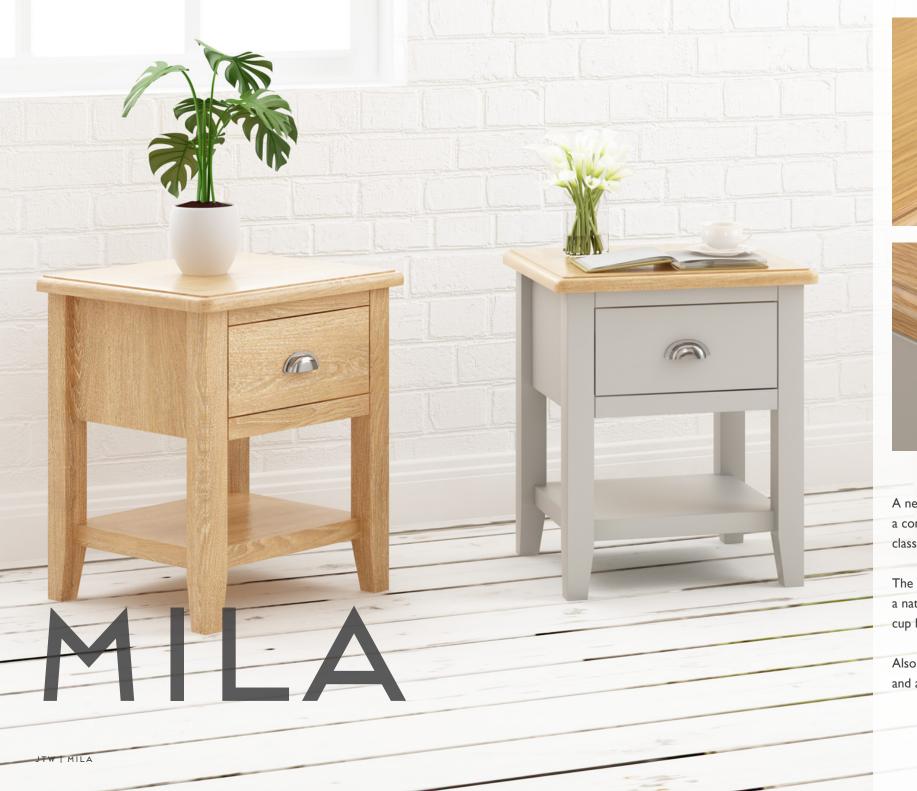

## MILA

A new range blending a contemporary finish with classic designs.

The Mila offers clean cut lines, a natural oak finish and chrome cup handles.

Also available in a calming grey and a soft just off white finish.