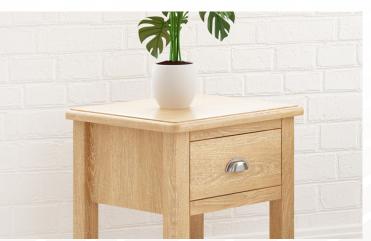

LARGE TV UNIT | MIL-18 L1200mm x W500mm x H400mm

BEDSIDE | MIL-P01 L420mm × W580mm × H350mm

CHEST 04 DRAWERS | MIL-P17 L700mm x W950mm x H400mm

**02 DOOR WARDROBE | MIL-P19** L900mm x W1830mm x H520mm

**4'6 LOW END BED | MIL-P22** L1510mm × W1100mm × H1980mm