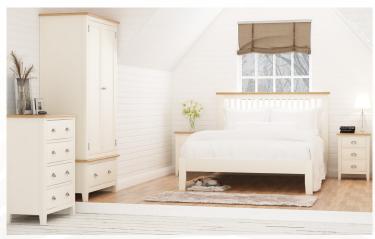

LARGE TV UNIT | MIL-18 L1200mm x W500mm x H400mm

BEDSIDE | MIL-P01 L420mm × W580mm × H350mm

CHEST 04 DRAWERS | MIL-P17 L700mm x W950mm x H400mm

**02 DOOR WARDROBE | MIL-P19** L900mm x W1830mm x H520mm

**4'6 LOW END BED | MIL-P22** L1510mm × W1100mm × H1980mm