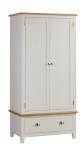

LARGE TV UNIT | MIL-18 L1200mm x W500mm x H400mm

BEDSIDE | MIL-P01 L420mm × W580mm × H350mm

CHEST 04 DRAWERS | MIL-P17 L700mm x W950mm x H400mm

**02 DOOR WARDROBE | MIL-P19** L900mm x W1830mm x H520mm

**4'6 LOW END BED | MIL-P22** L1510mm × W1100mm × H1980mm